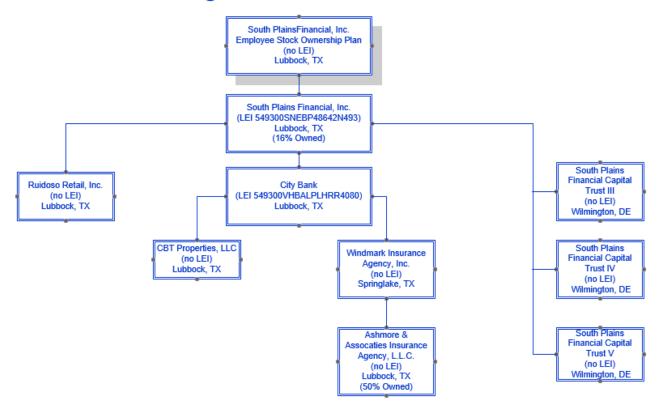

# 2a. Organization Chart

# South Plains Financial, Inc. Organizational Chart

SPFI – South Plains Financial, Inc. ESOP – South Plains Financial, Inc. Employee Stock Ownership Plan WIA – Windmark Insurance Agency, Inc. CB – City Bank Results: A list of branches for your depository institution: CITY BANK (ID\_RSSD: 575254).